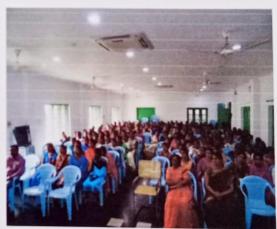

: 224

The effective Presentation of Dr.M. Ratna Raju, lecturer in Physics, Department of Physics, A.C. College, Guntur, attracted the attention of the students on the topic "Liquid Crystals and Image Processing" on 29-01-2019.

Special lecture by Dr.M.RatnaRaju

Students of MPCs attended lecture

Affiliated to Acharya Nagarjuna University

(Affiliated to Acharya Nagarjuna University, Recognized Under Section 2(f) of UGC Act 1956-New Delhi)