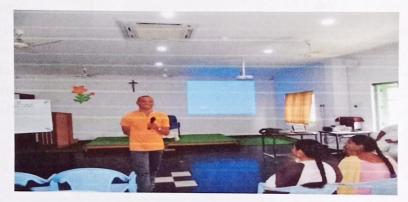

: 224

The effective Presentation of Dr.M. Ratna Raju, lecturer in Physics, Department of Physics, A.C. College, Guntur, attracted the attention of the students on the topic "Liquid Crystals and Image Processing" on 29-01-2019.

Special lecture by Dr.M.RatnaRaju

Students of MPCs attended lecture

Affiliated to Acharya Nagarjuna University

(Affiliated to Acharya Nagarjuna University, Recognized Under Section 2(f) of UGC Act 1956-New Delhi)