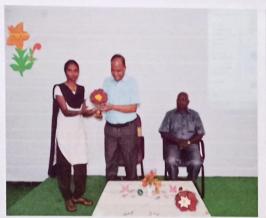

: 224

The effective Presentation of Dr.M. Ratna Raju, lecturer in Physics, Department of Physics, A.C. College, Guntur, attracted the attention of the students on the topic "Liquid Crystals and Image Processing" on 29-01-2019.

Special lecture by Dr.M.RatnaRaju

Students of MPCs attended lecture

Affiliated to Acharya Nagarjuna University

(Affiliated to Acharya Nagarjuna University, Recognized Under Section 2(f) of UGC Act 1956-New Delhi)