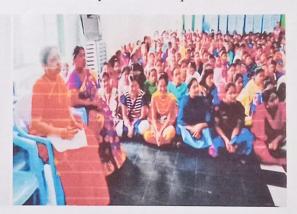

: 224

The effective Presentation of Dr.M. Ratna Raju, lecturer in Physics, Department of Physics, A.C. College, Guntur, attracted the attention of the students on the topic "Liquid Crystals and Image Processing" on 29-01-2019.

Special lecture by Dr.M.RatnaRaju

Students of MPCs attended lecture

Affiliated to Acharya Nagarjuna University

(Affiliated to Acharya Nagarjuna University, Recognized Under Section 2(f) of UGC Act 1956-New Delhi)