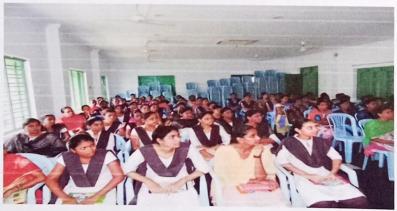

: 224

The effective Presentation of Dr.M. Ratna Raju, lecturer in Physics, Department of Physics, A.C. College, Guntur, attracted the attention of the students on the topic "Liquid Crystals and Image Processing" on 29-01-2019.

Special lecture by Dr.M.RatnaRaju

Students of MPCs attended lecture

Affiliated to Acharya Nagarjuna University

(Affiliated to Acharya Nagarjuna University, Recognized Under Section 2(f) of UGC Act 1956-New Delhi)