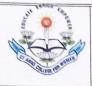

: 224

The effective Presentation of Dr.M. Ratna Raju, lecturer in Physics, Department of Physics, A.C. College, Guntur, attracted the attention of the students on the topic "Liquid Crystals and Image Processing" on 29-01-2019.

Special lecture by Dr.M.RatnaRaju

Students of MPCs attended lecture

Affiliated to Acharya Nagarjuna University

(Affiliated to Acharya Nagarjuna University, Recognized Under Section 2(f) of UGC Act 1956-New Delhi)