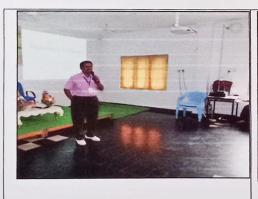

: 224

The effective Presentation of Dr.M. Ratna Raju, lecturer in Physics, Department of Physics, A.C. College, Guntur, attracted the attention of the students on the topic "Liquid Crystals and Image Processing" on 29-01-2019.

Special lecture by Dr.M.RatnaRaju

Students of MPCs attended lecture

Affiliated to Acharya Nagarjuna University

(Affiliated to Acharya Nagarjuna University, Recognized Under Section 2(f) of UGC Act 1956-New Delhi)