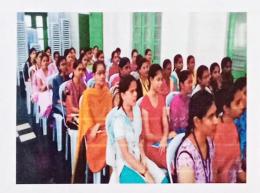

#### DEPARTMENT OF PHYSICS

Class/Year

: I,II& III (MPCs)

Name of the Activity

: Seminar on Liquid Crystals and Image Processing

Date

: 29-01-2019

No. of Students Attended

: 224

The effective Presentation of Dr.M. Ratna Raju, lecturer in Physics, Department of Physics, A.C. College, Guntur, attracted the attention of the students on the topic "Liquid Crystals and Image Processing" on 29-01-2019.

Special lecture by Dr.M.RatnaRaju

Students of MPCs attended lecture

Affiliated to Acharya Nagarjuna University

(Affiliated to Acharya Nagarjuna University, Recognized Under Section 2(f) of UGC Act 1956-New Delhi)