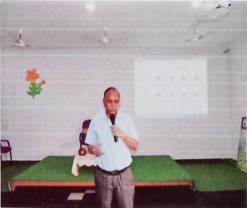

: 224

The effective Presentation of Dr.M. Ratna Raju, lecturer in Physics, Department of Physics, A.C. College, Guntur, attracted the attention of the students on the topic "Liquid Crystals and Image Processing" on 29-01-2019.

Special lecture by Dr.M.RatnaRaju

Students of MPCs attended lecture

Affiliated to Acharya Nagarjuna University

(Affiliated to Acharya Nagarjuna University, Recognized Under Section 2(f) of UGC Act 1956-New Delhi)