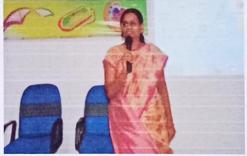

: 224

The effective Presentation of Dr.M. Ratna Raju, lecturer in Physics, Department of Physics, A.C. College, Guntur, attracted the attention of the students on the topic "Liquid Crystals and Image Processing" on 29-01-2019.

Special lecture by Dr.M.RatnaRaju

Students of MPCs attended lecture

Affiliated to Acharya Nagarjuna University

(Affiliated to Acharya Nagarjuna University, Recognized Under Section 2(f) of UGC Act 1956-New Delhi)