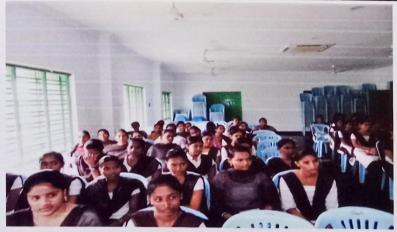

: 224

The effective Presentation of Dr.M. Ratna Raju, lecturer in Physics, Department of Physics, A.C. College, Guntur, attracted the attention of the students on the topic "Liquid Crystals and Image Processing" on 29-01-2019.

Special lecture by Dr.M.RatnaRaju

Students of MPCs attended lecture

Affiliated to Acharya Nagarjuna University

(Affiliated to Acharya Nagarjuna University, Recognized Under Section 2(f) of UGC Act 1956-New Delhi)