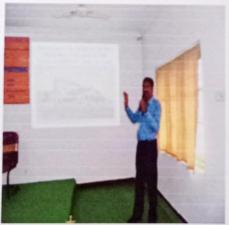

: 224

The effective Presentation of Dr.M. Ratna Raju, lecturer in Physics, Department of Physics, A.C. College, Guntur, attracted the attention of the students on the topic "Liquid Crystals and Image Processing" on 29-01-2019.

Special lecture by Dr.M.RatnaRaju

Students of MPCs attended lecture

Affiliated to Acharya Nagarjuna University

(Affiliated to Acharya Nagarjuna University, Recognized Under Section 2(f) of UGC Act 1956-New Delhi)