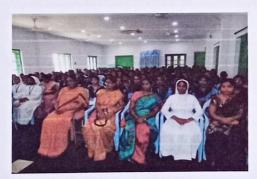

: 224

The effective Presentation of Dr.M. Ratna Raju, lecturer in Physics, Department of Physics, A.C. College, Guntur, attracted the attention of the students on the topic "Liquid Crystals and Image Processing" on 29-01-2019.

Special lecture by Dr.M.RatnaRaju

Students of MPCs attended lecture

Affiliated to Acharya Nagarjuna University

(Affiliated to Acharya Nagarjuna University, Recognized Under Section 2(f) of UGC Act 1956-New Delhi)